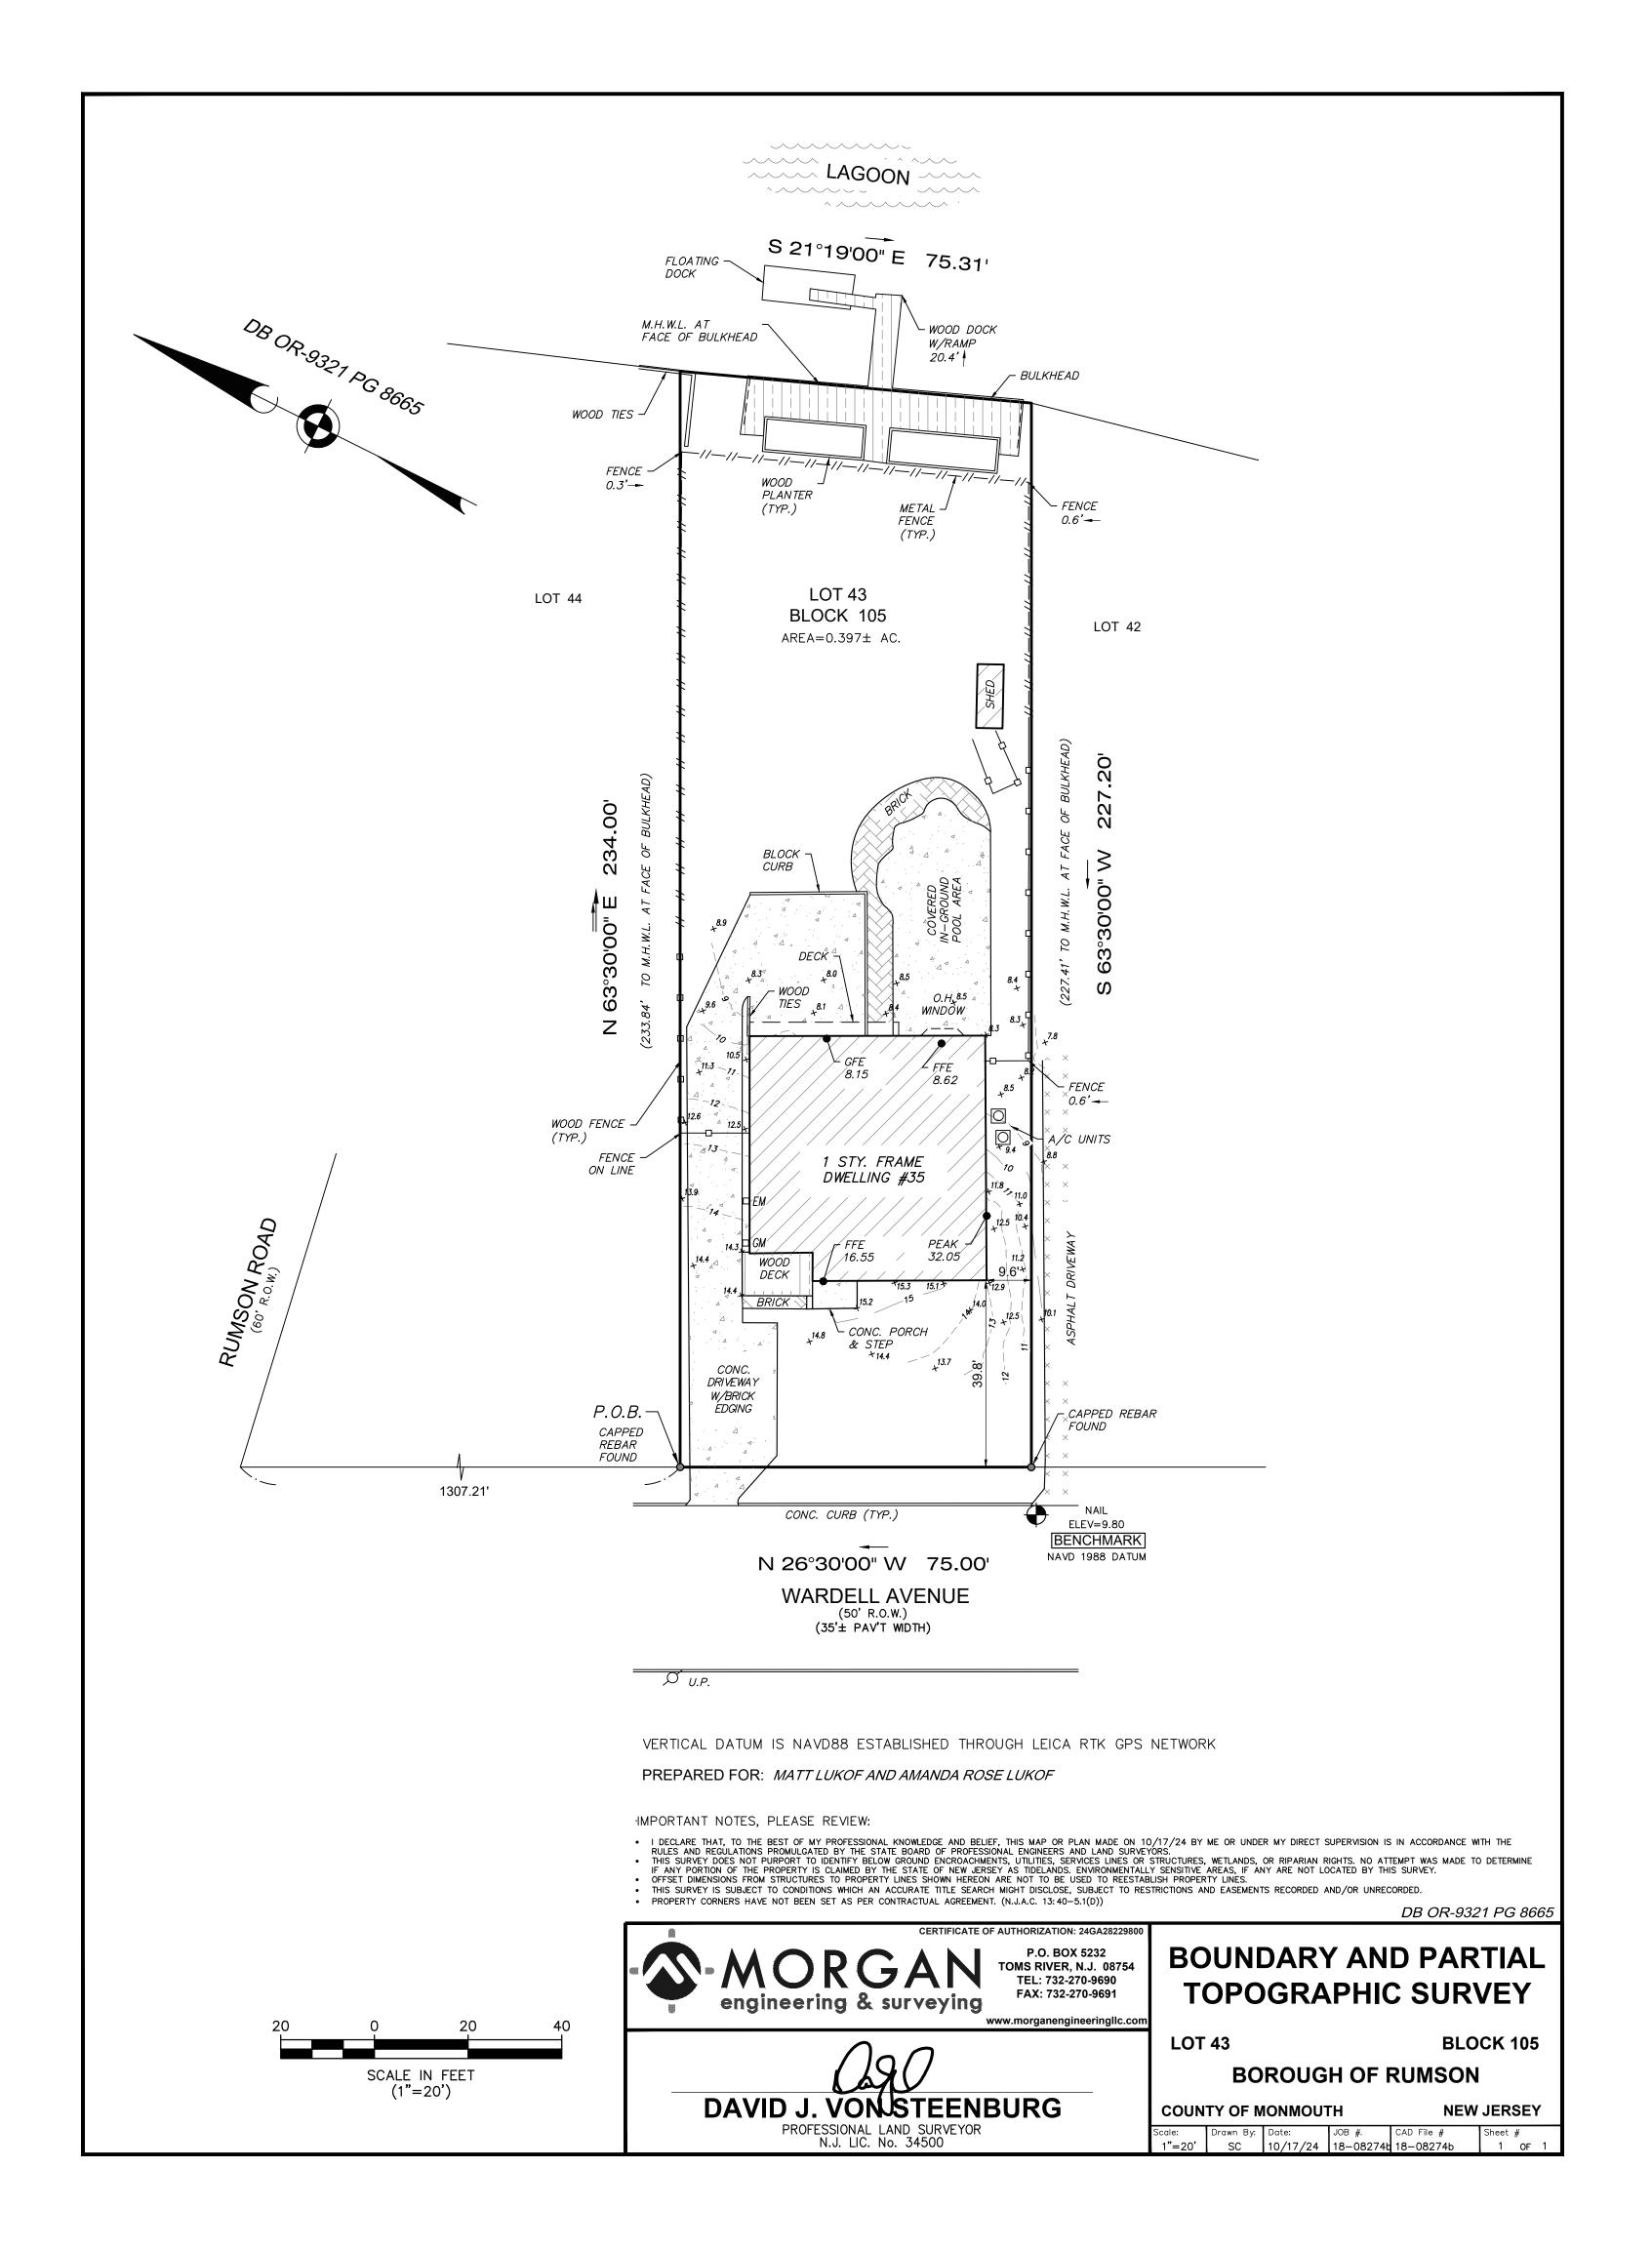

# Supporting documents include:

- Boundary & Topographic Survey prepared by Morgan Engineering & Surveying, signed and sealed by David J.Von Steenburg, PLS, dated October 17, 2025.
- Architectural Plans prepared by Shissias D&D, signed & sealed by Alec P. Shissias, RA, RLA, dated December 23, 2024, Sheet 1 revised January 6, 2025, consisting of three (3) sheets.

Survey Sts by David & Von Steenburg, dated 10/17/24.

| ZONING REGULATIONS                                 |               |                  |                  |  |  |  |
|----------------------------------------------------|---------------|------------------|------------------|--|--|--|
| R-4 ZONE (SINGLE FAMILY RESIDENTIAL ZONE DISTRICT) |               |                  |                  |  |  |  |
| REQUIREMENT                                        | REQUIREMENT   | EXISTING         | PROPOSED         |  |  |  |
| MIN. LOT AREA                                      | 10,000 SF     | 17,293 SF        | NO CHANGE        |  |  |  |
| MIN. LOT WIDTH / FRONTAGE                          | 75 FT         | 75 FT            | NO CHANGE        |  |  |  |
| MIN. FRONT YARD SETBACK                            | 35 FT         | 39.7 FT          | 37.6 FT          |  |  |  |
| MIN. FRONT YARD SETBACK (PORCH)                    | 30 FT         | N/A              | 33.6 FT          |  |  |  |
| MIN. SIDE YARD SETBACK / COMBINED                  | 9 FT / 20 FT  | 9.6 FT / 23.1 FT | 9.6 FT / 24.5 FT |  |  |  |
| MIN. REAR YARD SETBACK                             | 50 FT         | 133 FT           | 124 FT           |  |  |  |
| INT. LOT SHAPE - MIN. DIA.                         | 50 FT         | 57 FT            | NO CHANGE        |  |  |  |
| MAX. BLDG. HT GABLE (RIDGE / EAVES)                | 35 FT / 26 FT | ±24 FT / ±16 FT  | 35 FT / 26 FT    |  |  |  |
| MAX. BLDG. STORIES                                 | 2.5 ST        | 1.5 ST           | 2.5 ST           |  |  |  |
| MIN. HABITABLE GROUND FLOOR (2 ST.)                | 600 SF        | 2,073 SF         | 1,730 SF         |  |  |  |
| MAX. LOT COVERAGE                                  | 5,366 SF      | 6,695 SF         | NO CHANGE        |  |  |  |
| MAX. BUILDING COVERAGE                             | 2,547 SF      | 2,606 SF         | 2,700 SF         |  |  |  |
| MAX. HABITABLE FLOOR AREA                          | 3,500 SF      | 3,216 SF         | 4,639 SF         |  |  |  |
| ACCESSORY BLDG. SIDE YARD SETBACK                  | 5 FT          | 6 FT             | NO CHANGE        |  |  |  |
| ACCESSORY BLDG. REAR YARD SETBACK                  | 5 FT          | 55 FT            | NO CHANGE        |  |  |  |
| ACCESSORY BLDG. STORIES / HEIGHT                   | 1 ST / 16 FT  | 1 ST / ±10 FT    | NO CHANGE        |  |  |  |

INFORMATION ON THIS SITE PLAN IS TAKEN FROM SURVEY PREPARED BY: DAVID J. VON STEENBURG, P.L.S. NJILS LIC NO. 34500 DATED: 09 / 20 / 2018

EXISTING / DEMOLITION

1st FLOOR PLAN

1/8" = 1'-0"

SEALED BY ARCHITECT & APPROVED BY ALL AGENCIES HAVING JURISDICTION. USE OF THIS DESIGN OR DISSEMINATION IS PROHIBITED WITHOUT PRIOR WRITTEN CONSENT OF SHISSIAS DESIGN AND DEVELOPMENT. ALL COPYRIGHT LAWS ARE RESERVED. DRAWINGS ARE NOT INTENDED FOR