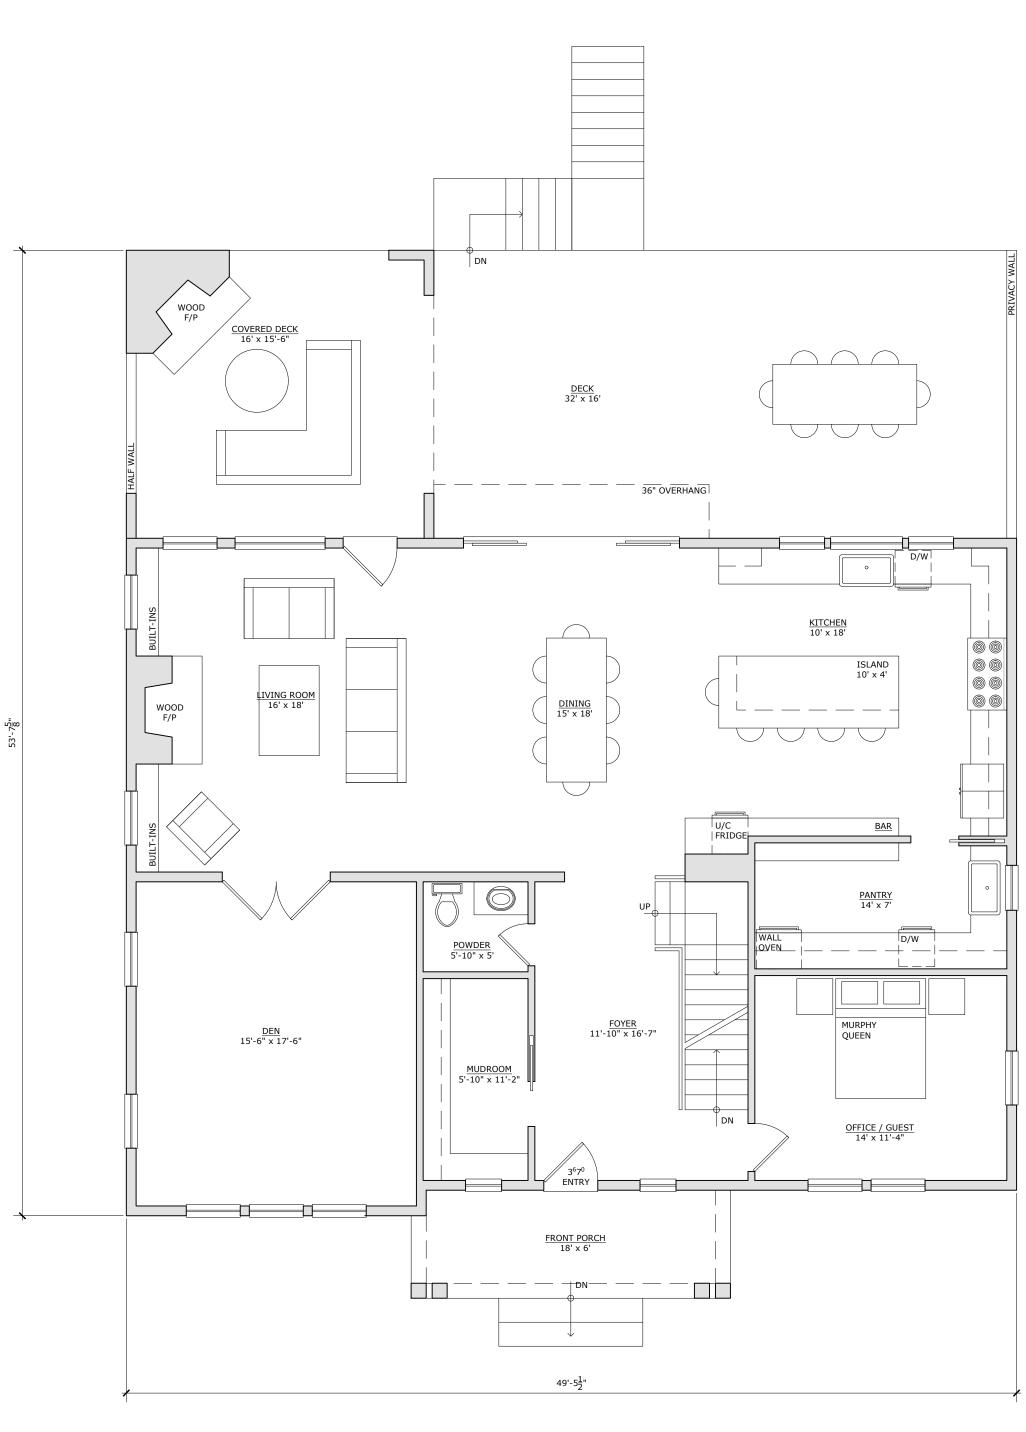

> ZONING / SITE PLAN

2nd FLOOR PLAN A2 3/16" = 1'-0"

1 1st FLOOR PLAN
A2 3/16" = 1'-0"

dence Re

Addition Lukof Residential

Q+Q

NOT FOR CONSTRUCTION UNLESS SIGNED & SEALED BY ARCHITECT & APPROVED BY ALL AGENCIES HAVING JURISDICTION.

ZONING / SITE PLAN

2nd FLOOR PLAN A2 3/16" = 1'-0"

1 1st FLOOR PLAN
A2 3/16" = 1'-0"

Re

dence Addition Lukof Residential

35 Wardell Ave., Rumson, NJ 07760 Block 105 / Lot 43

Q+Q

NOT FOR CONSTRUCTION UNLESS SIGNED & SEALED BY ARCHITECT & APPROVED BY ALL AGENCIES HAVING JURISDICTION.