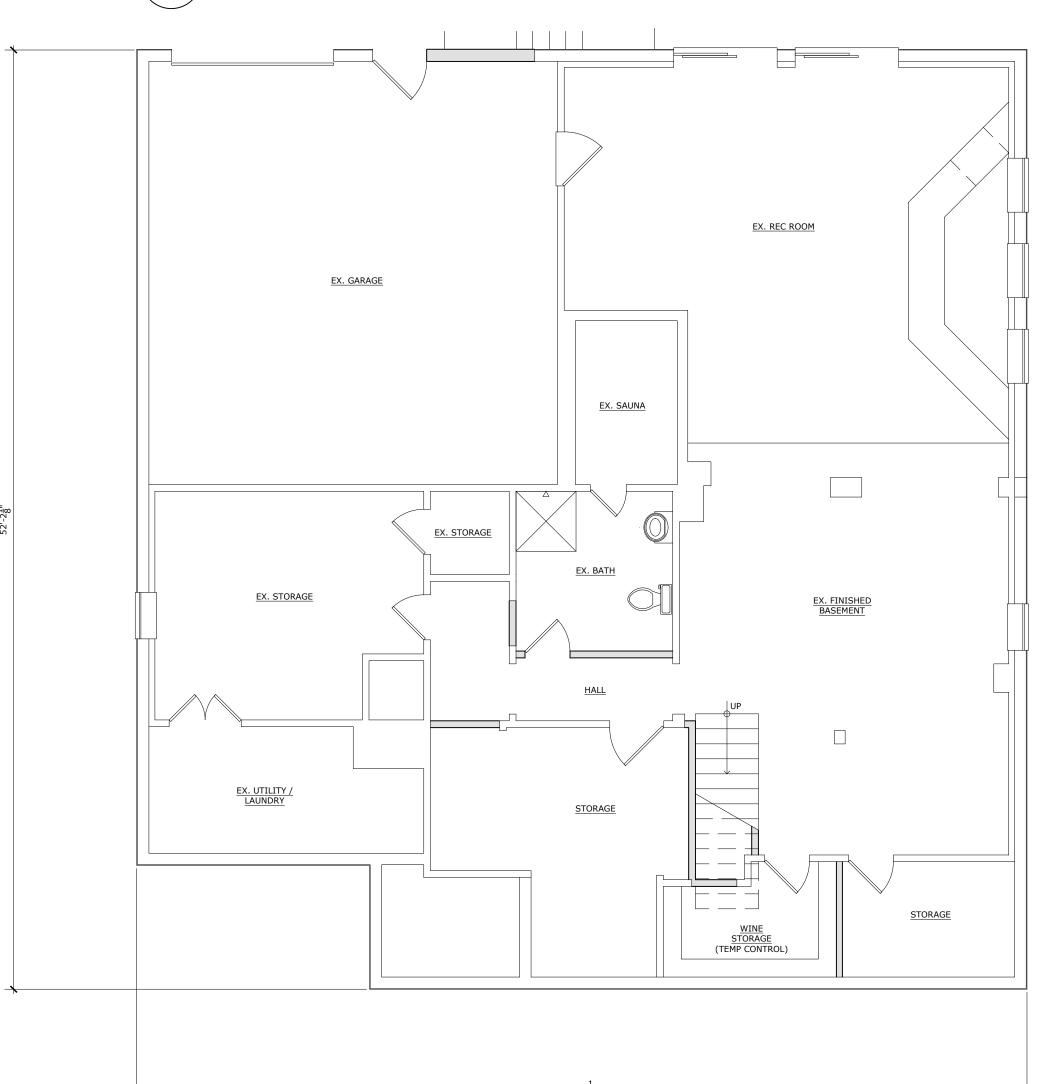

INFORMATION ON THIS SITE PLAN IS TAKEN FROM SURVEY PREPARED BY: DAVID J. VON STEENBURG, P.L.S. NJILS LIC NO. 34500 DATED: 09 / 20 / 2018

EXISTING / DEMOLITION

1st FLOOR PLAN

1/8" = 1'-0"

SEALED BY ARCHITECT & APPROVED BY ALL AGENCIES HAVING JURISDICTION. USE OF THIS DESIGN OR DISSEMINATION IS PROHIBITED WITHOUT PRIOR WRITTEN CONSENT OF SHISSIAS DESIGN AND DEVELOPMENT. ALL COPYRIGHT LAWS ARE RESERVED. DRAWINGS ARE NOT INTENDED FOR

EXISTING / DEMOLITION

3 1st FLOOR PLAN

A1 1/8" = 1'-0"

**で+**

NOT FOR CONSTRUCTION UNLESS SIGNED & SEALED BY ARCHITECT & APPROVED BY ALL AGENCIES HAVING JURISDICTION.

USE OF THIS DESIGN OR DISSEMINATION IS