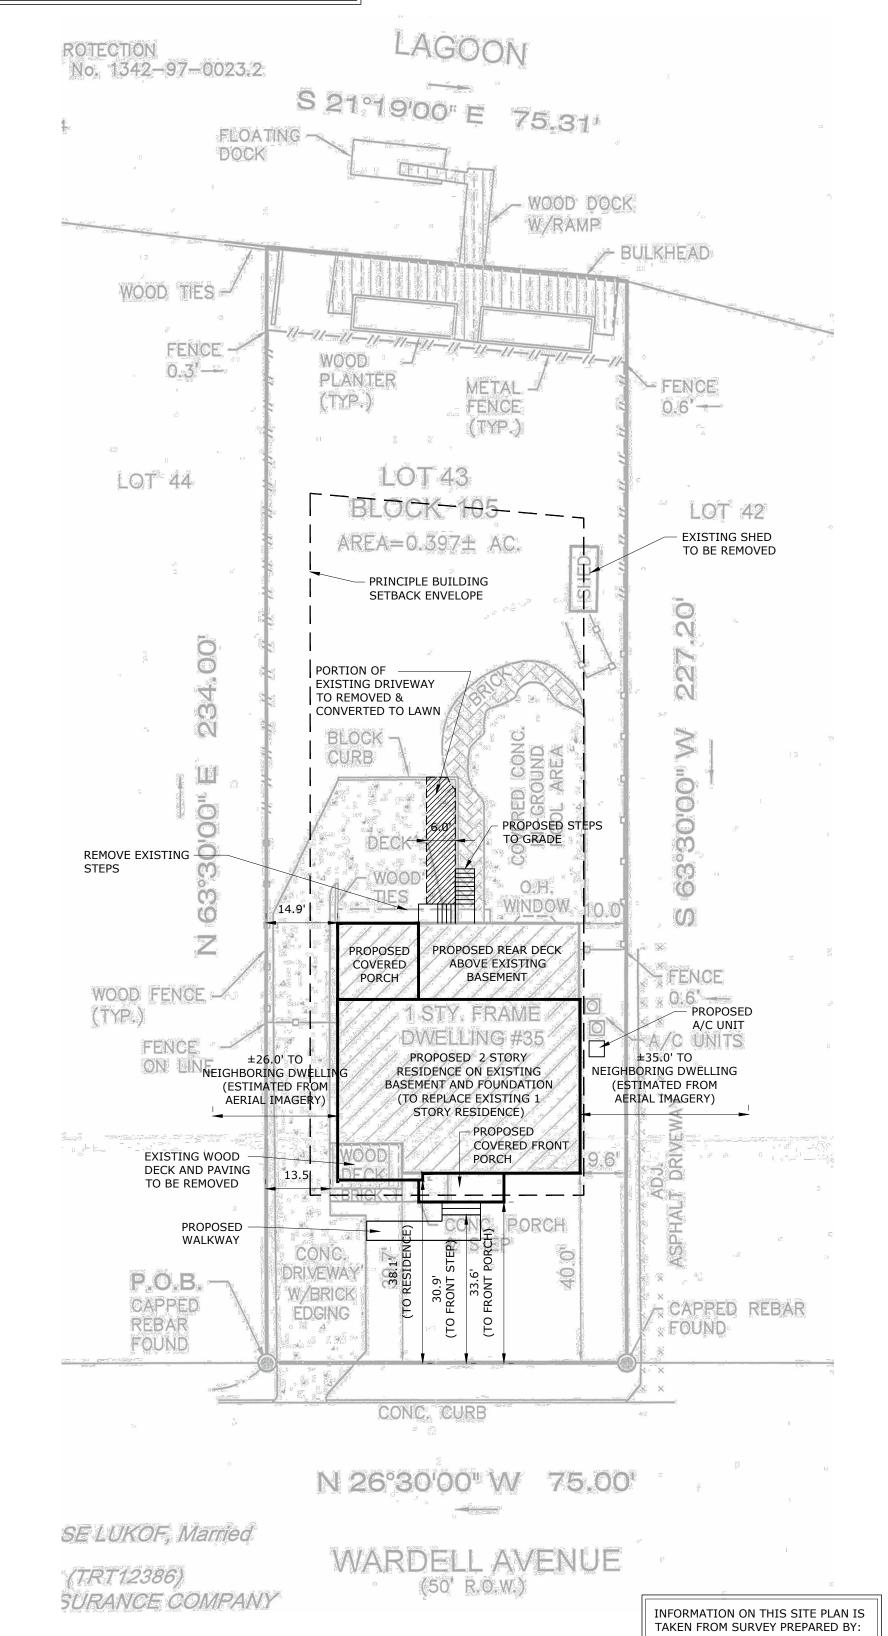

The property is an oversized, conforming, interior lot with existing nonconformities of lot coverage, oversized driveway, and parking in the front yard setback. The proposed construction will require new variances for FAR, maximum floor area, building coverage, lot coverage, oversized driveway, parking in the front yard setback, and inaccessible (required) garage.

| 3 | Sched 5-4: Lot<br>Coverage                                                | 5,366 sf   | 6,695 sf<br>(25% over)          | 6,695 sf<br>(25% over)            | C-Variance<br>New      |
|---|---------------------------------------------------------------------------|------------|---------------------------------|-----------------------------------|------------------------|
| 4 | Sched 5-4: Bldg<br>Coverage                                               | 2,547 sf   | n/a                             | 2,700 sf<br>(6% over)             | C-Variance<br>New      |
| 5 | 22-5.7b (22-9.2b1)<br>Required Garage                                     | 1-3 spaces | n/a                             | 0 accessible                      | C-Variance<br>New      |
| 6 | 22-7.26h Driveway width / parking area                                    | 12 ft      | 19 ft                           |                                   | C-Variance<br>Existing |
| 7 | 22-7.26j<br>Unobstructed,<br>maneuverable access<br>to garage             | 25 ft      | 30 ft<br>Fence blocks<br>access | 23.5 ft<br>Fence blocks<br>access | C-Variance<br>New      |
| 8 | 22-9.2b1 (f) 22-9.2b5 (c) Required parking spaces must be behind the FYSB | 3 spaces   | 2 spaces                        |                                   | C-Variance<br>Existing |

- Add the building envelope on proposed site plan.
- Correct the existing and proposed Front Yard Setback in the Zoning Chart.
- Correct the existing stories to 1.5 in the Zoning Chart.

If you have any questions or require additional information, please do not hesitate to contact me.

Survey Sts by David & Von Steenburg, dated 10/17/24.

| ZONING REGULATIONS                                 |               |                  |                  |  |  |  |
|----------------------------------------------------|---------------|------------------|------------------|--|--|--|
| R-4 ZONE (SINGLE FAMILY RESIDENTIAL ZONE DISTRICT) |               |                  |                  |  |  |  |
| REQUIREMENT                                        | REQUIREMENT   | EXISTING         | PROPOSED         |  |  |  |
| MIN. LOT AREA                                      | 10,000 SF     | 17,293 SF        | NO CHANGE        |  |  |  |
| MIN. LOT WIDTH / FRONTAGE                          | 75 FT         | 75 FT            | NO CHANGE        |  |  |  |
| MIN. FRONT YARD SETBACK                            | 35 FT         | 39.7 FT          | 37.6 FT          |  |  |  |
| MIN. FRONT YARD SETBACK (PORCH)                    | 30 FT         | N/A              | 33.6 FT          |  |  |  |
| MIN. SIDE YARD SETBACK / COMBINED                  | 9 FT / 20 FT  | 9.6 FT / 23.1 FT | 9.6 FT / 24.5 FT |  |  |  |
| MIN. REAR YARD SETBACK                             | 50 FT         | 133 FT           | 124 FT           |  |  |  |
| INT. LOT SHAPE - MIN. DIA.                         | 50 FT         | 57 FT            | NO CHANGE        |  |  |  |
| MAX. BLDG. HT GABLE (RIDGE / EAVES)                | 35 FT / 26 FT | ±24 FT / ±16 FT  | 35 FT / 26 FT    |  |  |  |
| MAX. BLDG. STORIES                                 | 2.5 ST        | 1.5 ST           | 2.5 ST           |  |  |  |
| MIN. HABITABLE GROUND FLOOR (2 ST.)                | 600 SF        | 2,073 SF         | 1,730 SF         |  |  |  |
| MAX. LOT COVERAGE                                  | 5,366 SF      | 6,695 SF         | NO CHANGE        |  |  |  |
| MAX. BUILDING COVERAGE                             | 2,547 SF      | 2,606 SF         | 2,700 SF         |  |  |  |
| MAX. HABITABLE FLOOR AREA                          | 3,500 SF      | 3,216 SF         | 4,639 SF         |  |  |  |
| ACCESSORY BLDG. SIDE YARD SETBACK                  | 5 FT          | 6 FT             | NO CHANGE        |  |  |  |
| ACCESSORY BLDG. REAR YARD SETBACK                  | 5 FT          | 55 FT            | NO CHANGE        |  |  |  |
| ACCESSORY BLDG. STORIES / HEIGHT                   | 1 ST / 16 FT  | 1 ST / ±10 FT    | NO CHANGE        |  |  |  |

BASEMENTS HAVE GREATER THAN  $\frac{1}{2}$  THEIR HEIGHT ABOVE THE AVERAGE GRADE LEVEL. 50% OF BASEMENTS w/ CEILING HEIGHTS GREATER THAN 7 FEET SHALL BE COUNTED TOWARDS FLOOR AREA

| ZONING (                                                                                 | CALCULAT                                               | IONS                                                                      |                                          |
|------------------------------------------------------------------------------------------|--------------------------------------------------------|---------------------------------------------------------------------------|------------------------------------------|
| LOT COVERAGE                                                                             |                                                        |                                                                           |                                          |
| ALLOWABLE<br>0 - 5,000 SF<br>5,000 - 10,000 SF<br>10,000 -70,000 SF                      | 5,000 SF x0.475<br>5,000 SF x0.319<br>7,293 SF x0.1915 | 2,375 SF<br>1,595 SF<br>1,396 SF<br>5,366 SF                              |                                          |
| RESIDENCE<br>FRONT PORCH<br>SHED<br>DRIVEWAY                                             |                                                        | EXISTING<br>2,529 SF<br>-<br>77 SF                                        |                                          |
| FRONT DECK / PAVIN<br>REAR STEPS<br>POOL & PATIO<br>A/C UNITS<br>REAR DOCK DECK          | G                                                      | 2,221 SF<br>234 SF<br>55 SF<br>1,410 SF<br>18 SF<br>151 SF                | 566 SF - 415 SF (20% CREDIT)             |
| TOTAL                                                                                    |                                                        | 6,695 SF                                                                  | See S. 715 S. (20% G.K.ESTI)             |
| RESIDENCE FRONT PORCH SHED DRIVEWAY FRONT DECK / PAVIN REAR STEPS POOL & PATIO A/C UNITS | G                                                      | PROPOSED  2,616 SF  7 SF  77 SF  2,054 SF  234 SF  76 SF  1,384 SF  27 SF | 121 SF - 114 SF (10% FRONT PORCH CREDIT) |
| REAR DOCK DECK                                                                           |                                                        | 220 SF                                                                    | 566 SF - 346 SF (20% CREDIT)             |
| TOTAL                                                                                    |                                                        | 6,695 SF                                                                  |                                          |
| BUILDING COVERAGE                                                                        | :                                                      |                                                                           |                                          |
| ALLOWABLE<br>0 - 5,000 SF<br>5,000 - 10,000 SF<br>10,000 -70,000 SF                      | 5,000 SF x0.233<br>5,000 SF x0.186<br>7,293 SF x0.062  | 1,165 SF<br>930 SF<br><u>452 SF</u><br>2,547 SF                           |                                          |
| RESIDENCE<br>FRONT PORCH<br>SHED                                                         | <u>EXISTING</u><br>2,529 SF<br>-<br><u>77 SF</u>       | PROPOSED<br>2,616 SF<br>7 SF<br>77 SF                                     | 121 SF - 114 SF (10% FRONT PORCH CREDIT) |
| TOTAL                                                                                    | 2,606 SF                                               | 2,700 SF                                                                  |                                          |
| HABITABLE FLOOR AF                                                                       | REA                                                    |                                                                           |                                          |
| ALLOWABLE<br>0 - 5,000 SF<br>5,000 - 10,000 SF<br>10,000 -70,000 SF                      | 5,000 SF x0.4<br>5,000 SF x0.3<br>7,293 SF x0.1        | 2,000 SF<br>1,500 SF<br>729 SF<br>4,229 SF                                |                                          |
| BASEMENT<br>1st FLOOR<br>2nd FLOOR                                                       | EXISTING<br>1,143 SF<br>2,073 SF                       | PROPOSED<br>1,143 SF<br>1,730 SF<br>1,766 SF                              | 50% OF 2,285 SF (BASEMENT)               |
| TOTAL                                                                                    | 3,216 SF                                               | 4,639 SF                                                                  |                                          |
|                                                                                          |                                                        |                                                                           |                                          |

| R-4 ZONE (SINGLE FAMILY RESIDENTIAL ZONE DISTRICT) |               |                  |                  |  |  |
|----------------------------------------------------|---------------|------------------|------------------|--|--|
| REQUIREMENT                                        | REQUIREMENT   | EXISTING         | PROPOSED         |  |  |
| MIN. LOT AREA                                      | 10,000 SF     | 17,293 SF        | NO CHANGE        |  |  |
| MIN. LOT WIDTH / FRONTAGE                          | 75 FT         | 75 FT            | NO CHANGE        |  |  |
| MIN. FRONT YARD SETBACK                            | 35 FT         | 39.7 FT          | 37.6 FT          |  |  |
| MIN. FRONT YARD SETBACK (PORCH)                    | 30 FT         | N/A              | 33.6 FT          |  |  |
| MIN. SIDE YARD SETBACK / COMBINED                  | 9 FT / 20 FT  | 9.6 FT / 23.1 FT | 9.6 FT / 24.5 FT |  |  |
| MIN. REAR YARD SETBACK                             | 50 FT         | 133 FT           | 124 FT           |  |  |
| INT. LOT SHAPE - MIN. DIA.                         | 50 FT         | 57 FT            | NO CHANGE        |  |  |
| MAX. BLDG. HT GABLE (RIDGE / EAVES)                | 35 FT / 26 FT | ±24 FT / ±16 FT  | 35 FT / 26 FT    |  |  |
| MAX. BLDG. STORIES                                 | 2.5 ST        | 1.5 ST           | 2.5 ST           |  |  |
| MIN. HABITABLE GROUND FLOOR (2 ST.)                | 600 SF        | 2,073 SF         | 1,731 SF         |  |  |
| MAX. LOT COVERAGE                                  | 5,366 SF      | 6,695 SF         | 6,614 SF         |  |  |
| MAX. BUILDING COVERAGE                             | 2,547 SF      | 2,606 SF         | 2,606 SF         |  |  |
| MAX. HABITABLE FLOOR AREA                          | 3,500 SF      | 3,216 SF         | 3,455 SF         |  |  |
| ACCESSORY BLDG. SIDE YARD SETBACK                  | 5 FT          | 6 FT             | N/A              |  |  |
| ACCESSORY BLDG. REAR YARD SETBACK                  | 5 FT          | 55 FT            | N/A              |  |  |
| ACCESSORY BLDG. STORIES / HEIGHT                   | 1 ST / 16 FT  | 1 ST / ±10 FT    | N/A              |  |  |