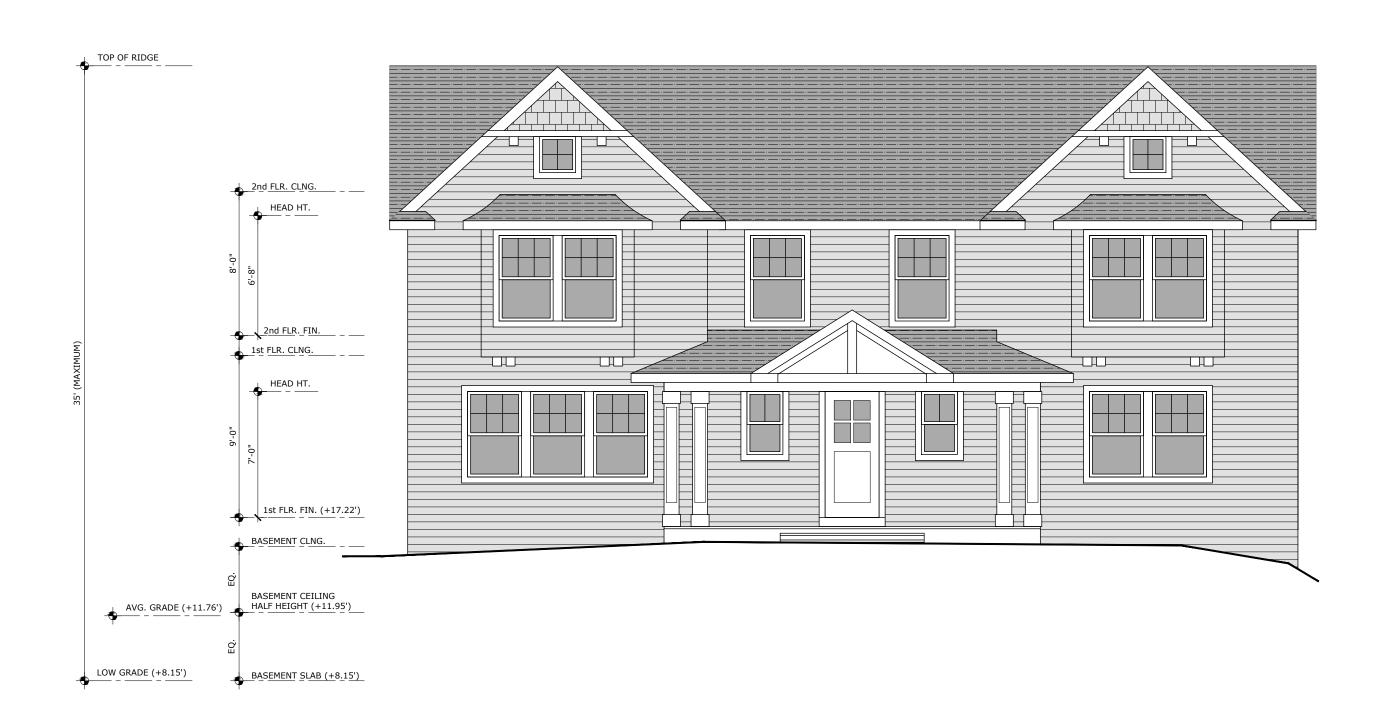

Survey Sts by David & Von Steenburg, dated 10/17/24.

| ZONING REGULATIONS                                 |               |                  |                  |  |  |  |
|----------------------------------------------------|---------------|------------------|------------------|--|--|--|
| R-4 ZONE (SINGLE FAMILY RESIDENTIAL ZONE DISTRICT) |               |                  |                  |  |  |  |
| REQUIREMENT                                        | REQUIREMENT   | EXISTING         | PROPOSED         |  |  |  |
| MIN. LOT AREA                                      | 10,000 SF     | 17,293 SF        | NO CHANGE        |  |  |  |
| MIN. LOT WIDTH / FRONTAGE                          | 75 FT         | 75 FT            | NO CHANGE        |  |  |  |
| MIN. FRONT YARD SETBACK                            | 35 FT         | 39.7 FT          | 37.6 FT          |  |  |  |
| MIN. FRONT YARD SETBACK (PORCH)                    | 30 FT         | N/A              | 33.6 FT          |  |  |  |
| MIN. SIDE YARD SETBACK / COMBINED                  | 9 FT / 20 FT  | 9.6 FT / 23.1 FT | 9.6 FT / 24.5 FT |  |  |  |
| MIN. REAR YARD SETBACK                             | 50 FT         | 133 FT           | 124 FT           |  |  |  |
| INT. LOT SHAPE - MIN. DIA.                         | 50 FT         | 57 FT            | NO CHANGE        |  |  |  |
| MAX. BLDG. HT GABLE (RIDGE / EAVES)                | 35 FT / 26 FT | ±24 FT / ±16 FT  | 35 FT / 26 FT    |  |  |  |
| MAX. BLDG. STORIES                                 | 2.5 ST        | 1.5 ST           | 2.5 ST           |  |  |  |
| MIN. HABITABLE GROUND FLOOR (2 ST.)                | 600 SF        | 2,073 SF         | 1,730 SF         |  |  |  |
| MAX. LOT COVERAGE                                  | 5,366 SF      | 6,695 SF         | NO CHANGE        |  |  |  |
| MAX. BUILDING COVERAGE                             | 2,547 SF      | 2,606 SF         | 2,700 SF         |  |  |  |
| MAX. HABITABLE FLOOR AREA                          | 3,500 SF      | 3,216 SF         | 4,639 SF         |  |  |  |
| ACCESSORY BLDG. SIDE YARD SETBACK                  | 5 FT          | 6 FT             | NO CHANGE        |  |  |  |
| ACCESSORY BLDG. REAR YARD SETBACK                  | 5 FT          | 55 FT            | NO CHANGE        |  |  |  |
| ACCESSORY BLDG. STORIES / HEIGHT                   | 1 ST / 16 FT  | 1 ST / ±10 FT    | NO CHANGE        |  |  |  |

| R-4 ZONE (SINGLE FAMILY RESIDENTIAL ZONE DISTRICT) |               |                  |                  |  |  |
|----------------------------------------------------|---------------|------------------|------------------|--|--|
| REQUIREMENT                                        | REQUIREMENT   | EXISTING         | PROPOSED         |  |  |
| MIN. LOT AREA                                      | 10,000 SF     | 17,293 SF        | NO CHANGE        |  |  |
| MIN. LOT WIDTH / FRONTAGE                          | 75 FT         | 75 FT            | NO CHANGE        |  |  |
| MIN. FRONT YARD SETBACK                            | 35 FT         | 39.7 FT          | 37.6 FT          |  |  |
| MIN. FRONT YARD SETBACK (PORCH)                    | 30 FT         | N/A              | 33.6 FT          |  |  |
| MIN. SIDE YARD SETBACK / COMBINED                  | 9 FT / 20 FT  | 9.6 FT / 23.1 FT | 9.6 FT / 24.5 FT |  |  |
| MIN. REAR YARD SETBACK                             | 50 FT         | 133 FT           | 124 FT           |  |  |
| INT. LOT SHAPE - MIN. DIA.                         | 50 FT         | 57 FT            | NO CHANGE        |  |  |
| MAX. BLDG. HT GABLE (RIDGE / EAVES)                | 35 FT / 26 FT | ±24 FT / ±16 FT  | 35 FT / 26 FT    |  |  |
| MAX. BLDG. STORIES                                 | 2.5 ST        | 1.5 ST           | 2.5 ST           |  |  |
| MIN. HABITABLE GROUND FLOOR (2 ST.)                | 600 SF        | 2,073 SF         | 1,731 SF         |  |  |
| MAX. LOT COVERAGE                                  | 5,366 SF      | 6,695 SF         | 6,614 SF         |  |  |
| MAX. BUILDING COVERAGE                             | 2,547 SF      | 2,606 SF         | 2,606 SF         |  |  |
| MAX. HABITABLE FLOOR AREA                          | 3,500 SF      | 3,216 SF         | 3,455 SF         |  |  |
| ACCESSORY BLDG. SIDE YARD SETBACK                  | 5 FT          | 6 FT             | N/A              |  |  |
| ACCESSORY BLDG. REAR YARD SETBACK                  | 5 FT          | 55 FT            | N/A              |  |  |
| ACCESSORY BLDG. STORIES / HEIGHT                   | 1 ST / 16 FT  | 1 ST / ±10 FT    | N/A              |  |  |