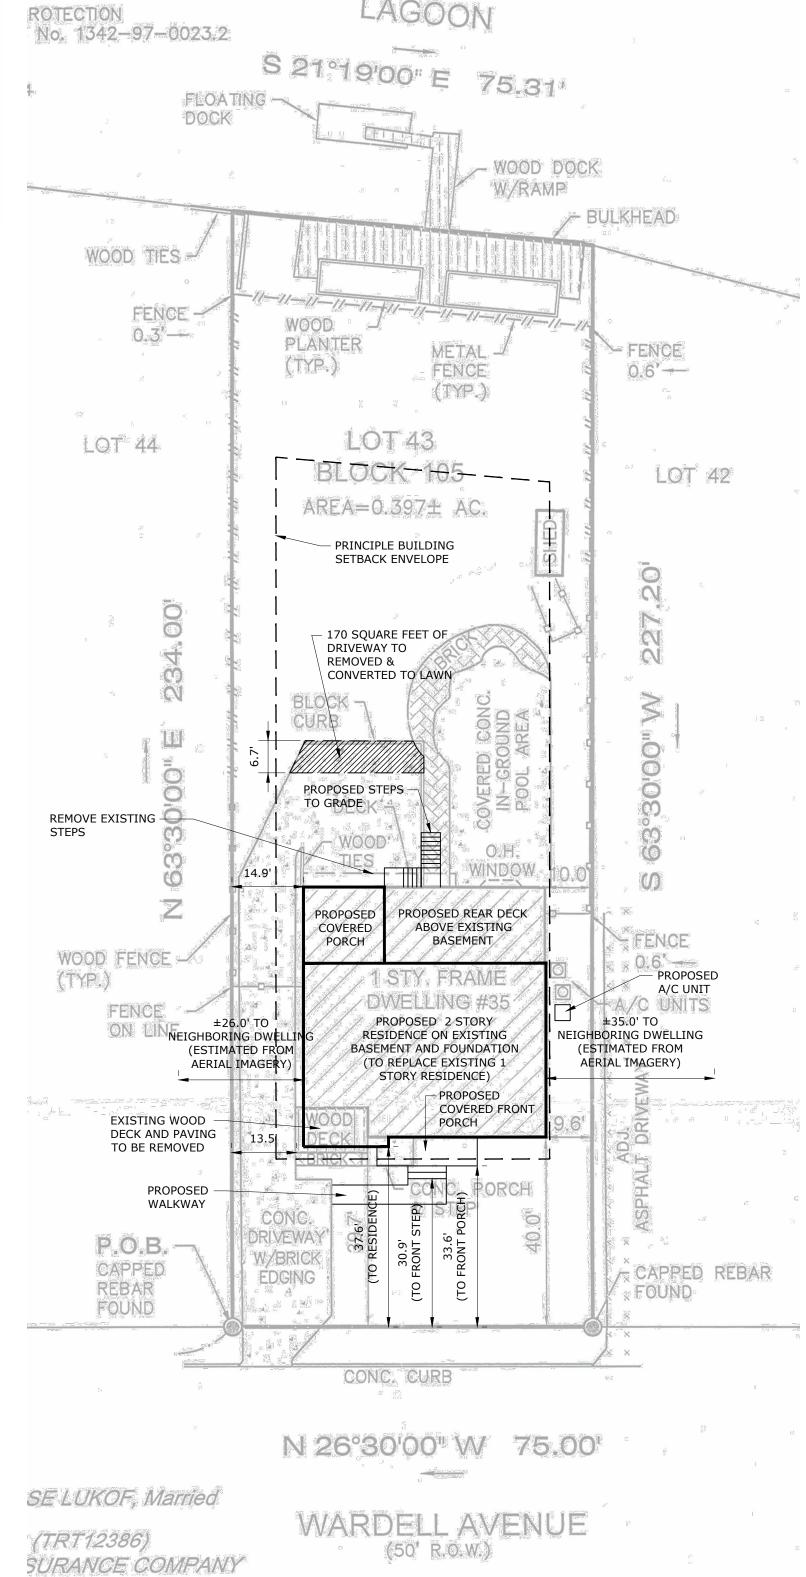

- Add the building envelope on proposed site plan.
- Correct the existing and proposed Front Yard Setback in the Zoning Chart.
- Correct the existing stories to 1.5 in the Zoning Chart.

If you have any questions or require additional information, please do not hesitate to contact me.

INFORMATION ON THIS SITE PLAN IS TAKEN FROM SURVEY PREPARED BY: DAVID J. VON STEENBURG, P.L.S. NJILS LIC NO. 34500 DATED: 09 / 20 / 2018

EXISTING / DEMOLITION

1st FLOOR PLAN

1/8" = 1'-0"

SEALED BY ARCHITECT & APPROVED BY ALL AGENCIES HAVING JURISDICTION. USE OF THIS DESIGN OR DISSEMINATION IS PROHIBITED WITHOUT PRIOR WRITTEN CONSENT OF SHISSIAS DESIGN AND DEVELOPMENT. ALL COPYRIGHT LAWS ARE RESERVED. DRAWINGS ARE NOT INTENDED FOR

> ZONING / SITE PLAN

2nd FLOOR PLAN A2 3/16" = 1'-0"

1 1st FLOOR PLAN
A2 3/16" = 1'-0"

dence Re

Addition Lukof Residential

Q+Q

NOT FOR CONSTRUCTION UNLESS SIGNED & SEALED BY ARCHITECT & APPROVED BY ALL AGENCIES HAVING JURISDICTION.

CELLAR AVERAGE HALF HEIGHT = +11.78' AVERAGE PERIMETER GRADE = +11.96'

SITE PLAN / ZONING DIAGRAM

1 1" = 20'

DAVID J. VON STEENBURG, P.L.S. NJILS LIC NO. 34500 DATED: 09 / 20 / 2018

INFORMATION ON THIS SITE PLAN IS TAKEN FROM SURVEY PREPARED BY: DAVID J. VON STEENBURG, P.L.S. NJILS LIC NO. 34500 DATED: 10 / 27 / 2024