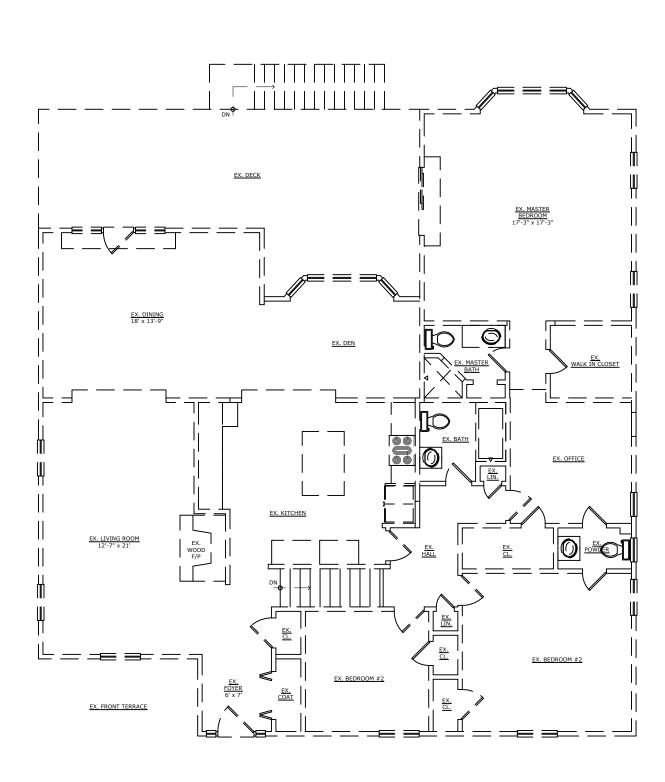

INFORMATION ON THIS SITE PLAN IS TAKEN FROM SURVEY PREPARED BY: DAVID J. VON STEENBURG, P.L.S. NJILS LIC NO. 34500 DATED: 09 / 20 / 2018

EXISTING / DEMOLITION

1st FLOOR PLAN

1/8" = 1'-0"

SEALED BY ARCHITECT & APPROVED BY ALL AGENCIES HAVING JURISDICTION. USE OF THIS DESIGN OR DISSEMINATION IS PROHIBITED WITHOUT PRIOR WRITTEN CONSENT OF SHISSIAS DESIGN AND DEVELOPMENT. ALL COPYRIGHT LAWS ARE RESERVED. DRAWINGS ARE NOT INTENDED FOR

EXISTING / DEMOLITION

3 1st FLOOR PLAN

A1 1/8" = 1'-0"

**で+**

NOT FOR CONSTRUCTION UNLESS SIGNED & SEALED BY ARCHITECT & APPROVED BY ALL AGENCIES HAVING JURISDICTION.

USE OF THIS DESIGN OR DISSEMINATION IS