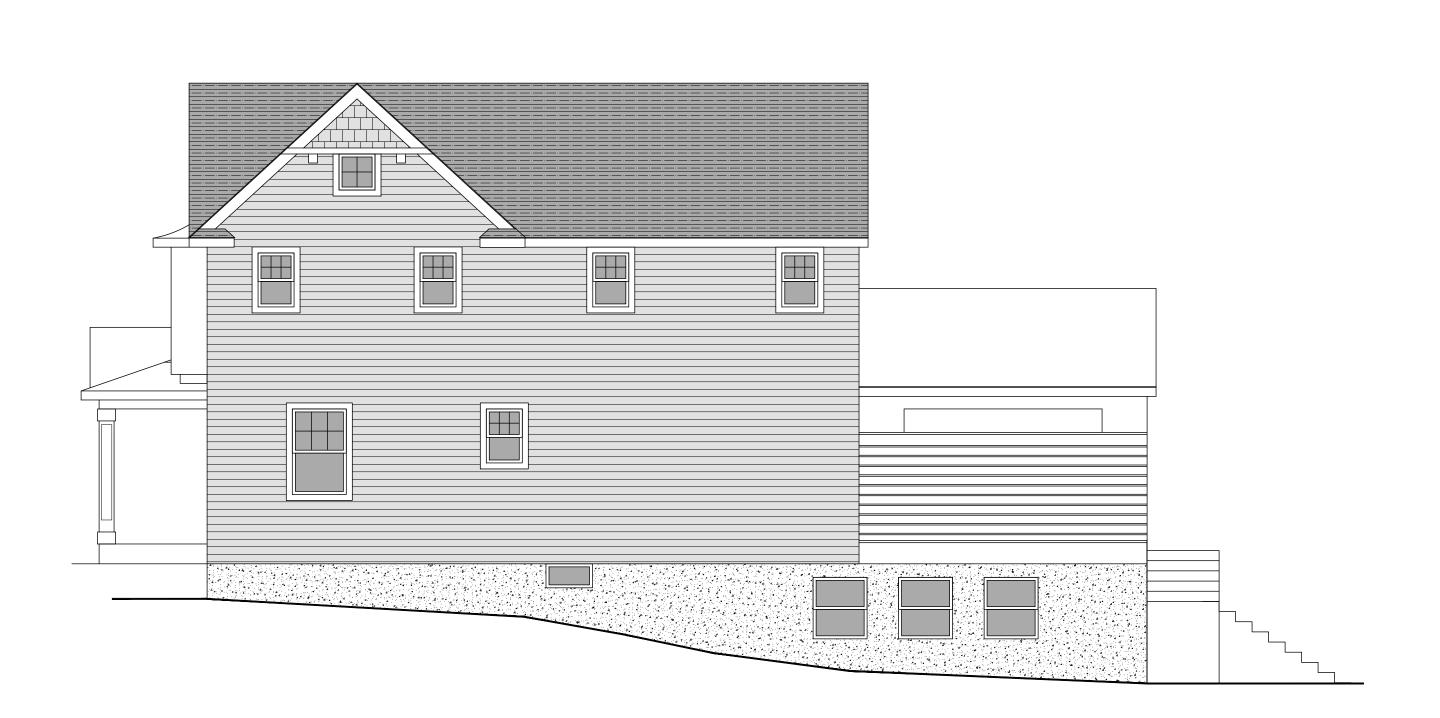

# 4 REAR ELEVATION A3 3/16" = 1'-0"

Q+Q

NOT FOR CONSTRUCTION UNLESS SIGNED & SEALED BY ARCHITECT & APPROVED BY ALL AGENCIES HAVING JURISDICTION. USE OF THIS DESIGN OR DISSEMINATION IS PROHIBITED WITHOUT PRIOR WRITTEN CONSENT OF SHISSIAS DESIGN AND DEVELOPMENT. ALL COPYRIGHT LAWS ARE RESERVED. DRAWINGS ARE NOT INTENDED FOR PROTOTYPICAL USE. SHISSIAS DESIGN AND DEVELOPMENT © 2025.

ISSUE 01 / 06 / 25 LOT COVERAGE 02 / 13 / 25 VARIANCE APP.

idence & Renovation

**(1)** 

Addition Lukof Residential

Proj. No: 2023.47 Issued For: Zoning Permit Date: 12 / 23 / 2024

**EXTERIOR ELEVATIONS** 

| LOT COVERAGE                                                                                     |                               |                             |                                                              |                                          |
|--------------------------------------------------------------------------------------------------|-------------------------------|-----------------------------|--------------------------------------------------------------|------------------------------------------|
| ALLOWABLE<br>0 - 5,000 SF<br>5,000 - 10,000 SF<br>10,000 -70,000 SF                              |                               | <0.475<br><0.319<br><0.1915 | 2,375 SF<br>1,595 SF<br>1,396 SF<br>5,366 SF                 |                                          |
| RESIDENCE<br>FRONT PORCH<br>SHED<br>DRIVEWAY<br>FRONT DECK / PAVIN<br>REAR STEPS<br>POOL & PATIO | G                             |                             | 2,529 SF<br>77 SF<br>2,221 SF<br>234 SF<br>55 SF<br>1,410 SF |                                          |
| A/C UNITS<br>REAR DOCK DECK<br>TOTAL                                                             |                               |                             | 18 SF<br><u>151 SF</u><br>6,695 SF                           | 566 SF - 415 SF (20% CREDIT)             |
| RESIDENCE<br>FRONT PORCH<br>SHED<br>DRIVEWAY<br>FRONT DECK / PAVIN                               | G                             |                             | PROPOSED  2,606 SF  105 SF  - SF  2,065 SF  234 SF           | 105 SF - 173 SF (10% FRONT PORCH CREDIT) |
| REAR STEPS POOL & PATIO A/C UNITS REAR DOCK DECK TOTAL                                           |                               |                             | 76 SF<br>1,384 SF<br>27 SF<br>222 SF<br>6,614 SF             | 566 SF - 344 SF (20% CREDIT)             |
|                                                                                                  |                               |                             |                                                              |                                          |
| BUILDING COVERAGE  ALLOWABLE 0 - 5,000 SF 5,000 - 10,000 SF 10,000 -70,000 SF                    | 5,000 SF >> 5,000 SF >>       | <0.233<br><0.186<br><0.062  | 1,165 SF<br>930 SF<br>452 SF<br>2,547 SF                     |                                          |
| RESIDENCE<br>FRONT PORCH<br>SHED                                                                 | EXISTIN<br>2,529 S<br>77 S    | SF<br>-                     | PROPOSED<br>2,606 SF<br>105 SF<br>- SF                       | 105 SF - 173 SF (10% FRONT PORCH CREDIT) |
| TOTAL                                                                                            | 2,606 9                       | SF                          | 2,606 SF                                                     |                                          |
| HABITABLE FLOOR AF                                                                               | REA                           |                             |                                                              |                                          |
| ALLOWABLE<br>0 - 5,000 SF<br>5,000 - 10,000 SF<br>10,000 -70,000 SF                              | 5,000 SF >                    | <0.4<br><0.3<br><0.1        | 2,000 SF<br>1,500 SF<br>729 SF<br>4,229 SF                   |                                          |
| CELLAR<br>1st FLOOR<br>2nd FLOOR                                                                 | EXISTIN<br>1,143 S<br>2,073 S | SF                          | PROPOSED<br>- SF<br>1,731 SF<br>1,724 SF                     |                                          |
|                                                                                                  | 3,216 S                       |                             | 3,455 SF                                                     |                                          |
| TOTAL                                                                                            | ,                             |                             | · ·                                                          |                                          |

ISSUE

04 / 07 / 25 ZB #2 04 / 15 / 25 ZB #2

Residence
Addition & Renovation

Lukof R Residential Add

Proj. No: 2023.47 Issued For: Zoning Board Date: 04 / 02 / 2025

EXTERIOR ELEVATIONS