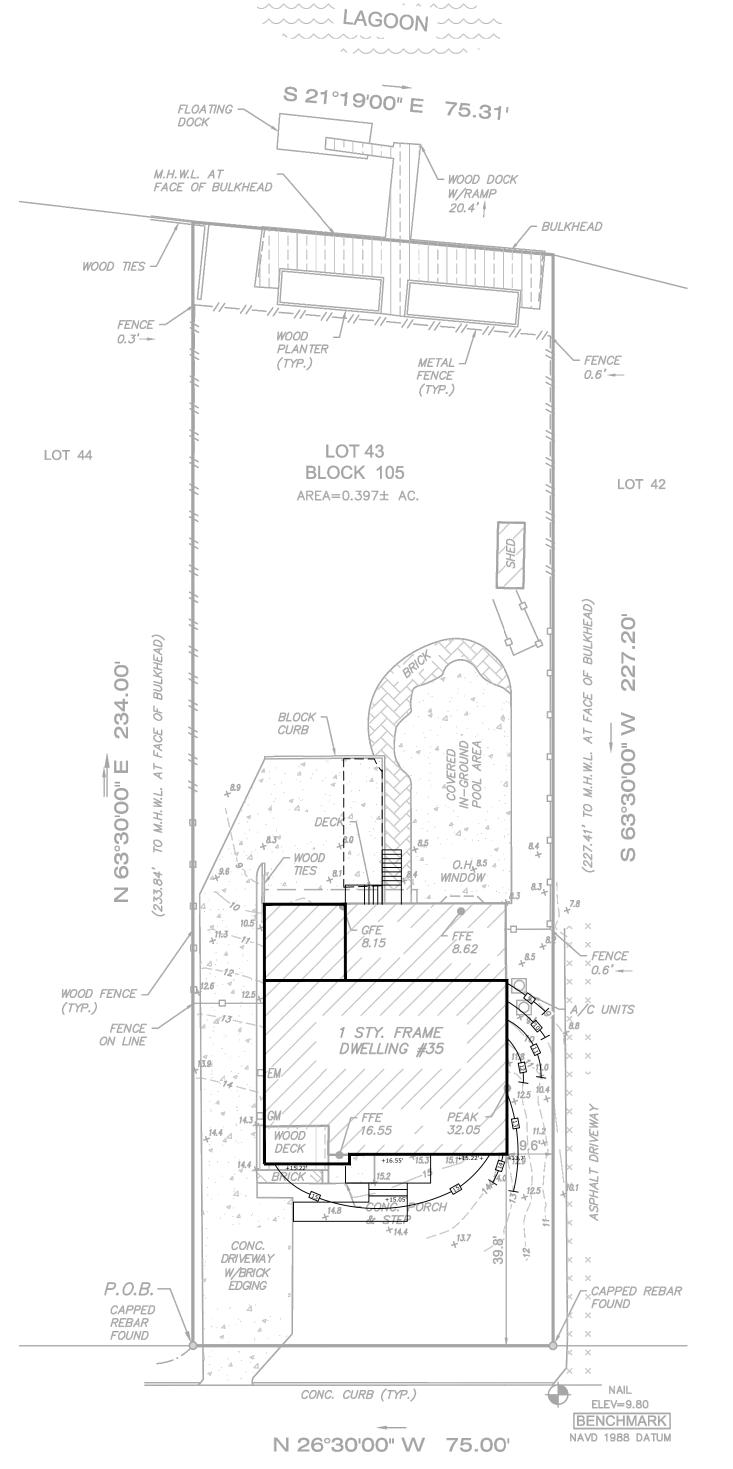

Survey Sts by David & Von Steenburg, dated 10/17/24.

| ZONING REGULATIONS                                 |               |                  |                  |  |  |  |
|----------------------------------------------------|---------------|------------------|------------------|--|--|--|
| R-4 ZONE (SINGLE FAMILY RESIDENTIAL ZONE DISTRICT) |               |                  |                  |  |  |  |
| REQUIREMENT                                        | REQUIREMENT   | EXISTING         | PROPOSED         |  |  |  |
| MIN. LOT AREA                                      | 10,000 SF     | 17,293 SF        | NO CHANGE        |  |  |  |
| MIN. LOT WIDTH / FRONTAGE                          | 75 FT         | 75 FT            | NO CHANGE        |  |  |  |
| MIN. FRONT YARD SETBACK                            | 35 FT         | 39.7 FT          | 37.6 FT          |  |  |  |
| MIN. FRONT YARD SETBACK (PORCH)                    | 30 FT         | N/A              | 33.6 FT          |  |  |  |
| MIN. SIDE YARD SETBACK / COMBINED                  | 9 FT / 20 FT  | 9.6 FT / 23.1 FT | 9.6 FT / 24.5 FT |  |  |  |
| MIN. REAR YARD SETBACK                             | 50 FT         | 133 FT           | 124 FT           |  |  |  |
| INT. LOT SHAPE - MIN. DIA.                         | 50 FT         | 57 FT            | NO CHANGE        |  |  |  |
| MAX. BLDG. HT GABLE (RIDGE / EAVES)                | 35 FT / 26 FT | ±24 FT / ±16 FT  | 35 FT / 26 FT    |  |  |  |
| MAX. BLDG. STORIES                                 | 2.5 ST        | 1.5 ST           | 2.5 ST           |  |  |  |
| MIN. HABITABLE GROUND FLOOR (2 ST.)                | 600 SF        | 2,073 SF         | 1,730 SF         |  |  |  |
| MAX. LOT COVERAGE                                  | 5,366 SF      | 6,695 SF         | NO CHANGE        |  |  |  |
| MAX. BUILDING COVERAGE                             | 2,547 SF      | 2,606 SF         | 2,700 SF         |  |  |  |
| MAX. HABITABLE FLOOR AREA                          | 3,500 SF      | 3,216 SF         | 4,639 SF         |  |  |  |
| ACCESSORY BLDG. SIDE YARD SETBACK                  | 5 FT          | 6 FT             | NO CHANGE        |  |  |  |
| ACCESSORY BLDG. REAR YARD SETBACK                  | 5 FT          | 55 FT            | NO CHANGE        |  |  |  |
| ACCESSORY BLDG. STORIES / HEIGHT                   | 1 ST / 16 FT  | 1 ST / ±10 FT    | NO CHANGE        |  |  |  |

BASEMENTS HAVE GREATER THAN  $\frac{1}{2}$  THEIR HEIGHT ABOVE THE AVERAGE GRADE LEVEL. 50% OF BASEMENTS w/ CEILING HEIGHTS GREATER THAN 7 FEET SHALL BE COUNTED TOWARDS FLOOR AREA

| ZONING (                                                                                 | CALCULAT                                               | IONS                                                                      |                                          |
|------------------------------------------------------------------------------------------|--------------------------------------------------------|---------------------------------------------------------------------------|------------------------------------------|
| LOT COVERAGE                                                                             |                                                        |                                                                           |                                          |
| ALLOWABLE<br>0 - 5,000 SF<br>5,000 - 10,000 SF<br>10,000 -70,000 SF                      | 5,000 SF x0.475<br>5,000 SF x0.319<br>7,293 SF x0.1915 | 2,375 SF<br>1,595 SF<br>1,396 SF<br>5,366 SF                              |                                          |
| RESIDENCE<br>FRONT PORCH<br>SHED<br>DRIVEWAY                                             |                                                        | EXISTING<br>2,529 SF<br>-<br>77 SF                                        |                                          |
| FRONT DECK / PAVIN<br>REAR STEPS<br>POOL & PATIO<br>A/C UNITS<br>REAR DOCK DECK          | G                                                      | 2,221 SF<br>234 SF<br>55 SF<br>1,410 SF<br>18 SF<br>151 SF                | 566 SF - 415 SF (20% CREDIT)             |
| TOTAL                                                                                    |                                                        | 6,695 SF                                                                  | See S. 715 S. (20% G.K.ESTI)             |
| RESIDENCE FRONT PORCH SHED DRIVEWAY FRONT DECK / PAVIN REAR STEPS POOL & PATIO A/C UNITS | G                                                      | PROPOSED  2,616 SF  7 SF  77 SF  2,054 SF  234 SF  76 SF  1,384 SF  27 SF | 121 SF - 114 SF (10% FRONT PORCH CREDIT) |
| REAR DOCK DECK                                                                           |                                                        | 220 SF                                                                    | 566 SF - 346 SF (20% CREDIT)             |
| TOTAL                                                                                    |                                                        | 6,695 SF                                                                  |                                          |
| BUILDING COVERAGE                                                                        | :                                                      |                                                                           |                                          |
| ALLOWABLE<br>0 - 5,000 SF<br>5,000 - 10,000 SF<br>10,000 -70,000 SF                      | 5,000 SF x0.233<br>5,000 SF x0.186<br>7,293 SF x0.062  | 1,165 SF<br>930 SF<br><u>452 SF</u><br>2,547 SF                           |                                          |
| RESIDENCE<br>FRONT PORCH<br>SHED                                                         | <u>EXISTING</u><br>2,529 SF<br>-<br><u>77 SF</u>       | PROPOSED<br>2,616 SF<br>7 SF<br>77 SF                                     | 121 SF - 114 SF (10% FRONT PORCH CREDIT) |
| TOTAL                                                                                    | 2,606 SF                                               | 2,700 SF                                                                  |                                          |
| HABITABLE FLOOR AF                                                                       | REA                                                    |                                                                           |                                          |
| ALLOWABLE<br>0 - 5,000 SF<br>5,000 - 10,000 SF<br>10,000 -70,000 SF                      | 5,000 SF x0.4<br>5,000 SF x0.3<br>7,293 SF x0.1        | 2,000 SF<br>1,500 SF<br>729 SF<br>4,229 SF                                |                                          |
| BASEMENT<br>1st FLOOR<br>2nd FLOOR                                                       | EXISTING<br>1,143 SF<br>2,073 SF                       | PROPOSED<br>1,143 SF<br>1,730 SF<br>1,766 SF                              | 50% OF 2,285 SF (BASEMENT)               |
| TOTAL                                                                                    | 3,216 SF                                               | 4,639 SF                                                                  |                                          |
|                                                                                          |                                                        |                                                                           |                                          |

| R-4 ZONE (SINGLE FAMILY RESIDENTIAL ZONE DISTRICT) |               |                  |                  |  |  |
|----------------------------------------------------|---------------|------------------|------------------|--|--|
| REQUIREMENT                                        | REQUIREMENT   | EXISTING         | PROPOSED         |  |  |
| MIN. LOT AREA                                      | 10,000 SF     | 17,293 SF        | NO CHANGE        |  |  |
| MIN. LOT WIDTH / FRONTAGE                          | 75 FT         | 75 FT            | NO CHANGE        |  |  |
| MIN. FRONT YARD SETBACK                            | 35 FT         | 39.7 FT          | 37.6 FT          |  |  |
| MIN. FRONT YARD SETBACK (PORCH)                    | 30 FT         | N/A              | 33.6 FT          |  |  |
| MIN. SIDE YARD SETBACK / COMBINED                  | 9 FT / 20 FT  | 9.6 FT / 23.1 FT | 9.6 FT / 24.5 FT |  |  |
| MIN. REAR YARD SETBACK                             | 50 FT         | 133 FT           | 124 FT           |  |  |
| INT. LOT SHAPE - MIN. DIA.                         | 50 FT         | 57 FT            | NO CHANGE        |  |  |
| MAX. BLDG. HT GABLE (RIDGE / EAVES)                | 35 FT / 26 FT | ±24 FT / ±16 FT  | 35 FT / 26 FT    |  |  |
| MAX. BLDG. STORIES                                 | 2.5 ST        | 1.5 ST           | 2.5 ST           |  |  |
| MIN. HABITABLE GROUND FLOOR (2 ST.)                | 600 SF        | 2,073 SF         | 1,731 SF         |  |  |
| MAX. LOT COVERAGE                                  | 5,366 SF      | 6,695 SF         | 6,614 SF         |  |  |
| MAX. BUILDING COVERAGE                             | 2,547 SF      | 2,606 SF         | 2,606 SF         |  |  |
| MAX. HABITABLE FLOOR AREA                          | 3,500 SF      | 3,216 SF         | 3,455 SF         |  |  |
| ACCESSORY BLDG. SIDE YARD SETBACK                  | 5 FT          | 6 FT             | N/A              |  |  |
| ACCESSORY BLDG. REAR YARD SETBACK                  | 5 FT          | 55 FT            | N/A              |  |  |
| ACCESSORY BLDG. STORIES / HEIGHT                   | 1 ST / 16 FT  | 1 ST / ±10 FT    | N/A              |  |  |

CELLAR AVERAGE HALF HEIGHT = +11.78' AVERAGE PERIMETER GRADE = +11.96'

SITE PLAN / ZONING DIAGRAM

1 1" = 20'

DAVID J. VON STEENBURG, P.L.S. NJILS LIC NO. 34500 DATED: 09 / 20 / 2018

INFORMATION ON THIS SITE PLAN IS TAKEN FROM SURVEY PREPARED BY: DAVID J. VON STEENBURG, P.L.S. NJILS LIC NO. 34500 DATED: 10 / 27 / 2024