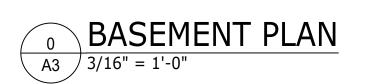

BASEMENTS HAVE GREATER THAN  $\frac{1}{2}$  THEIR HEIGHT ABOVE THE AVERAGE GRADE LEVEL. 50% OF BASEMENTS w/ CEILING HEIGHTS GREATER THAN 7 FEET SHALL BE COUNTED TOWARDS FLOOR AREA

| ZONING (                                                                                 | CALCULAT                                               | IONS                                                                      |                                          |
|------------------------------------------------------------------------------------------|--------------------------------------------------------|---------------------------------------------------------------------------|------------------------------------------|
| LOT COVERAGE                                                                             |                                                        |                                                                           |                                          |
| ALLOWABLE<br>0 - 5,000 SF<br>5,000 - 10,000 SF<br>10,000 -70,000 SF                      | 5,000 SF x0.475<br>5,000 SF x0.319<br>7,293 SF x0.1915 | 2,375 SF<br>1,595 SF<br>1,396 SF<br>5,366 SF                              |                                          |
| RESIDENCE<br>FRONT PORCH<br>SHED<br>DRIVEWAY                                             |                                                        | EXISTING<br>2,529 SF<br>-<br>77 SF                                        |                                          |
| FRONT DECK / PAVIN<br>REAR STEPS<br>POOL & PATIO<br>A/C UNITS<br>REAR DOCK DECK          | G                                                      | 2,221 SF<br>234 SF<br>55 SF<br>1,410 SF<br>18 SF<br>151 SF                | 566 SF - 415 SF (20% CREDIT)             |
| TOTAL                                                                                    |                                                        | 6,695 SF                                                                  | See S. 715 S. (20% G.K.ESTI)             |
| RESIDENCE FRONT PORCH SHED DRIVEWAY FRONT DECK / PAVIN REAR STEPS POOL & PATIO A/C UNITS | G                                                      | PROPOSED  2,616 SF  7 SF  77 SF  2,054 SF  234 SF  76 SF  1,384 SF  27 SF | 121 SF - 114 SF (10% FRONT PORCH CREDIT) |
| REAR DOCK DECK                                                                           |                                                        | 220 SF                                                                    | 566 SF - 346 SF (20% CREDIT)             |
| TOTAL                                                                                    |                                                        | 6,695 SF                                                                  |                                          |
| BUILDING COVERAGE                                                                        | :                                                      |                                                                           |                                          |
| ALLOWABLE<br>0 - 5,000 SF<br>5,000 - 10,000 SF<br>10,000 -70,000 SF                      | 5,000 SF x0.233<br>5,000 SF x0.186<br>7,293 SF x0.062  | 1,165 SF<br>930 SF<br><u>452 SF</u><br>2,547 SF                           |                                          |
| RESIDENCE<br>FRONT PORCH<br>SHED                                                         | <u>EXISTING</u><br>2,529 SF<br>-<br><u>77 SF</u>       | PROPOSED<br>2,616 SF<br>7 SF<br>77 SF                                     | 121 SF - 114 SF (10% FRONT PORCH CREDIT) |
| TOTAL                                                                                    | 2,606 SF                                               | 2,700 SF                                                                  |                                          |
| HABITABLE FLOOR AF                                                                       | REA                                                    |                                                                           |                                          |
| ALLOWABLE<br>0 - 5,000 SF<br>5,000 - 10,000 SF<br>10,000 -70,000 SF                      | 5,000 SF x0.4<br>5,000 SF x0.3<br>7,293 SF x0.1        | 2,000 SF<br>1,500 SF<br>729 SF<br>4,229 SF                                |                                          |
| BASEMENT<br>1st FLOOR<br>2nd FLOOR                                                       | EXISTING<br>1,143 SF<br>2,073 SF                       | PROPOSED<br>1,143 SF<br>1,730 SF<br>1,766 SF                              | 50% OF 2,285 SF (BASEMENT)               |
| TOTAL                                                                                    | 3,216 SF                                               | 4,639 SF                                                                  |                                          |
|                                                                                          |                                                        |                                                                           |                                          |

CELLAR AVERAGE HALF HEIGHT = +11.78' AVERAGE PERIMETER GRADE = +11.96'

SITE PLAN / ZONING DIAGRAM

1 1" = 20'

DAVID J. VON STEENBURG, P.L.S. NJILS LIC NO. 34500 DATED: 09 / 20 / 2018

INFORMATION ON THIS SITE PLAN IS TAKEN FROM SURVEY PREPARED BY: DAVID J. VON STEENBURG, P.L.S. NJILS LIC NO. 34500 DATED: 10 / 27 / 2024