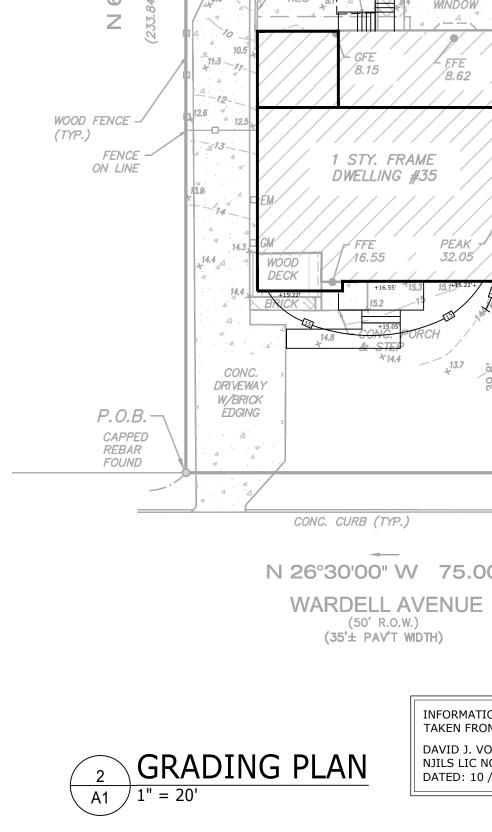

INFORMATION ON THIS SITE PLAN IS TAKEN FROM SURVEY PREPARED BY: DAVID J. VON STEENBURG, P.L.S. NJILS LIC NO. 34500 DATED: 09 / 20 / 2018

EXISTING / DEMOLITION

1st FLOOR PLAN

1/8" = 1'-0"

SEALED BY ARCHITECT & APPROVED BY ALL AGENCIES HAVING JURISDICTION. USE OF THIS DESIGN OR DISSEMINATION IS PROHIBITED WITHOUT PRIOR WRITTEN CONSENT OF SHISSIAS DESIGN AND DEVELOPMENT. ALL COPYRIGHT LAWS ARE RESERVED. DRAWINGS ARE NOT INTENDED FOR

CELLAR AVERAGE HALF HEIGHT = +11.78' AVERAGE PERIMETER GRADE = +11.96'

SITE PLAN / ZONING DIAGRAM

1 1" = 20'

DAVID J. VON STEENBURG, P.L.S. NJILS LIC NO. 34500 DATED: 09 / 20 / 2018

INFORMATION ON THIS SITE PLAN IS TAKEN FROM SURVEY PREPARED BY: DAVID J. VON STEENBURG, P.L.S. NJILS LIC NO. 34500 DATED: 10 / 27 / 2024