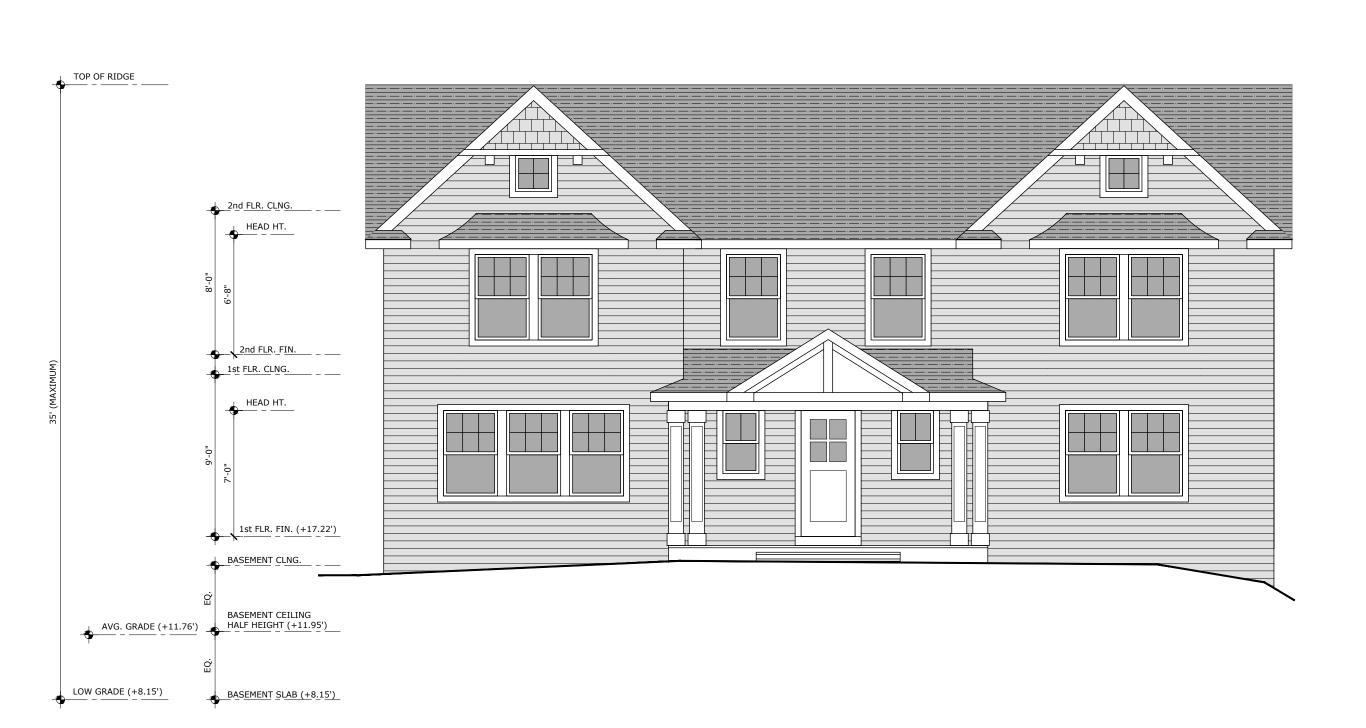

ISSUE

04 / 07 / 25 ZB #2 04 / 15 / 25 ZB #2

Proj. No: 2023.47 Issued For: Zoning Board Date: 04 / 02 / 2025

**PLANS** 

4 REAR ELEVATION
A3 3/16" = 1'-0"

FRONT ELEVATION

3/16" = 1'-0"

NOT FOR CONSTRUCTION UNLESS SIGNED & SEALED BY ARCHITECT & APPROVED BY ALL AGENCIES HAVING JURISDICTION.

ISSUE

04 / 07 / 25 ZB #2 04 / 15 / 25 ZB #2

Residence
Addition & Renovation

Lukof R Residential Add

Proj. No: 2023.47 Issued For: Zoning Board Date: 04 / 02 / 2025

EXTERIOR ELEVATIONS