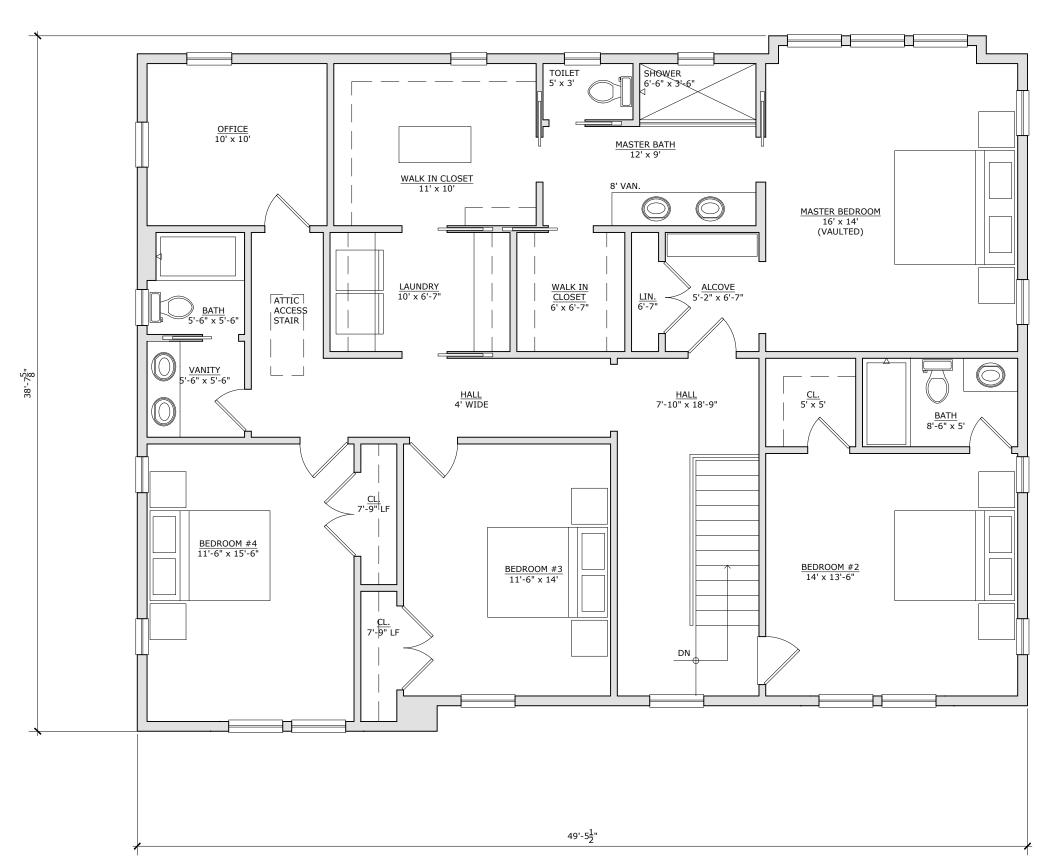

Survey Sts by David & Von Steenburg, dated 10/17/24.

| ZONING REGULATIONS                                 |               |                  |                  |  |  |  |
|----------------------------------------------------|---------------|------------------|------------------|--|--|--|
| R-4 ZONE (SINGLE FAMILY RESIDENTIAL ZONE DISTRICT) |               |                  |                  |  |  |  |
| REQUIREMENT                                        | REQUIREMENT   | EXISTING         | PROPOSED         |  |  |  |
| MIN. LOT AREA                                      | 10,000 SF     | 17,293 SF        | NO CHANGE        |  |  |  |
| MIN. LOT WIDTH / FRONTAGE                          | 75 FT         | 75 FT            | NO CHANGE        |  |  |  |
| MIN. FRONT YARD SETBACK                            | 35 FT         | 39.7 FT          | 37.6 FT          |  |  |  |
| MIN. FRONT YARD SETBACK (PORCH)                    | 30 FT         | N/A              | 33.6 FT          |  |  |  |
| MIN. SIDE YARD SETBACK / COMBINED                  | 9 FT / 20 FT  | 9.6 FT / 23.1 FT | 9.6 FT / 24.5 FT |  |  |  |
| MIN. REAR YARD SETBACK                             | 50 FT         | 133 FT           | 124 FT           |  |  |  |
| INT. LOT SHAPE - MIN. DIA.                         | 50 FT         | 57 FT            | NO CHANGE        |  |  |  |
| MAX. BLDG. HT GABLE (RIDGE / EAVES)                | 35 FT / 26 FT | ±24 FT / ±16 FT  | 35 FT / 26 FT    |  |  |  |
| MAX. BLDG. STORIES                                 | 2.5 ST        | 1.5 ST           | 2.5 ST           |  |  |  |
| MIN. HABITABLE GROUND FLOOR (2 ST.)                | 600 SF        | 2,073 SF         | 1,730 SF         |  |  |  |
| MAX. LOT COVERAGE                                  | 5,366 SF      | 6,695 SF         | NO CHANGE        |  |  |  |
| MAX. BUILDING COVERAGE                             | 2,547 SF      | 2,606 SF         | 2,700 SF         |  |  |  |
| MAX. HABITABLE FLOOR AREA                          | 3,500 SF      | 3,216 SF         | 4,639 SF         |  |  |  |
| ACCESSORY BLDG. SIDE YARD SETBACK                  | 5 FT          | 6 FT             | NO CHANGE        |  |  |  |
| ACCESSORY BLDG. REAR YARD SETBACK                  | 5 FT          | 55 FT            | NO CHANGE        |  |  |  |
| ACCESSORY BLDG. STORIES / HEIGHT                   | 1 ST / 16 FT  | 1 ST / ±10 FT    | NO CHANGE        |  |  |  |

| R-4 ZONE (SINGLE FAMILY RESIDENTIAL ZONE DISTRICT) |               |                  |                  |  |  |
|----------------------------------------------------|---------------|------------------|------------------|--|--|
| REQUIREMENT                                        | REQUIREMENT   | EXISTING         | PROPOSED         |  |  |
| MIN. LOT AREA                                      | 10,000 SF     | 17,293 SF        | NO CHANGE        |  |  |
| MIN. LOT WIDTH / FRONTAGE                          | 75 FT         | 75 FT            | NO CHANGE        |  |  |
| MIN. FRONT YARD SETBACK                            | 35 FT         | 39.7 FT          | 37.6 FT          |  |  |
| MIN. FRONT YARD SETBACK (PORCH)                    | 30 FT         | N/A              | 33.6 FT          |  |  |
| MIN. SIDE YARD SETBACK / COMBINED                  | 9 FT / 20 FT  | 9.6 FT / 23.1 FT | 9.6 FT / 24.5 FT |  |  |
| MIN. REAR YARD SETBACK                             | 50 FT         | 133 FT           | 124 FT           |  |  |
| INT. LOT SHAPE - MIN. DIA.                         | 50 FT         | 57 FT            | NO CHANGE        |  |  |
| MAX. BLDG. HT GABLE (RIDGE / EAVES)                | 35 FT / 26 FT | ±24 FT / ±16 FT  | 35 FT / 26 FT    |  |  |
| MAX. BLDG. STORIES                                 | 2.5 ST        | 1.5 ST           | 2.5 ST           |  |  |
| MIN. HABITABLE GROUND FLOOR (2 ST.)                | 600 SF        | 2,073 SF         | 1,731 SF         |  |  |
| MAX. LOT COVERAGE                                  | 5,366 SF      | 6,695 SF         | 6,614 SF         |  |  |
| MAX. BUILDING COVERAGE                             | 2,547 SF      | 2,606 SF         | 2,606 SF         |  |  |
| MAX. HABITABLE FLOOR AREA                          | 3,500 SF      | 3,216 SF         | 3,455 SF         |  |  |
| ACCESSORY BLDG. SIDE YARD SETBACK                  | 5 FT          | 6 FT             | N/A              |  |  |
| ACCESSORY BLDG. REAR YARD SETBACK                  | 5 FT          | 55 FT            | N/A              |  |  |
| ACCESSORY BLDG. STORIES / HEIGHT                   | 1 ST / 16 FT  | 1 ST / ±10 FT    | N/A              |  |  |